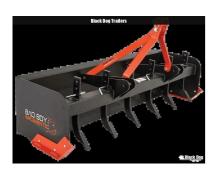

# 2022 Bad Boy 4' Box Blade Attachment

Stock#: 220003BB Year: 2022 Manufacturer: Bad Boy

URL: https://blackdogtrailers.com/2022-bad-boy-4-box-blade-attachment-rwKp.html

| Price | \$813.80 |
|-------|----------|

## **SPECS**

Width 48"

HP Rating 20-55

Moldboard Depth 18

Shanks 4 Adjustable

Blades (Scalping or Cutting) 2

Weight 389 lbs.

Hitch CAT 1 or Quick Hitch