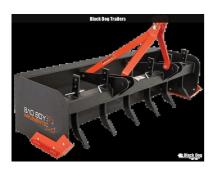

## 2022 Bad Boy 6' Box Blade Attachment

Stock#: 220001BB-R Year: 2022 Manufacturer: Bad Boy

URL: https://blackdogtrailers.com/2022-bad-boy-6-box-blade-attachment-szKp.html

| Price | \$1.153.10 |
|-------|------------|
|       | 7-7-00:-0  |

#### **OVERVIEW**

Our line of Bad Boy tough three-point hitch and front loader quick attach implements are built for a lifetime of work around the field and farm. Built from heavy-gauge, welded and fabricated steel, they're more than ready to pull their weight around on your property.

### **SPECS**

Width 72"

HP Rating 25-55

Moldboard Depth 18

Shanks 6 Adjustable

Blades (Scalping or Cutting) 2

Weight 510 lbs.

Hitch CAT 1 or Quick Hitch